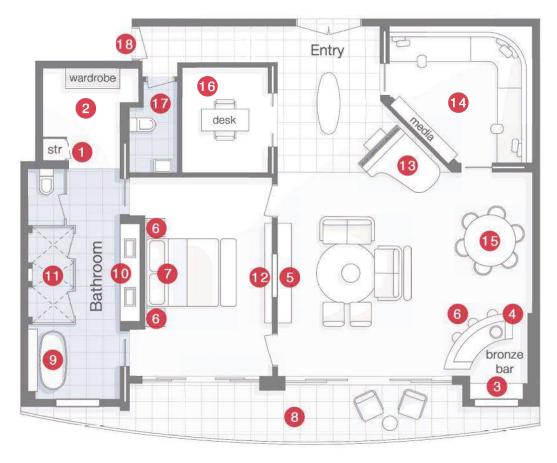

Located on the 20th floor is the lusciously appointed, epitome of lavish style and comfort Frangipani Suite. Providing a superlative experience for the luxury traveller, the elegant Frangipani Suite welcomes its guests with a spectacularly formal marble floor double entry leading to a generous living space complete with a baby grand piano, double-sided fireplace, a handmade bronze bar with seating for three people, and a private balcony offering magnificent, uninterrupted views of the Brisbane River and the city skyline. Other features include an immaculately finished ensuite bathroom fully equipped with a freestanding bath, double marble shower and a white marble double vanity.

Floor plan

River & City Views ~

#### **SUITE FEATURES**

- 1. Safety deposit box, ironing board & closet
- 2. Robe, slippers & luggage wardrobe
- 3.
- Mini bar, tea & coffee facilities (inc. espresso machine) with Eurocave wine fridge
- 4. Bronze bar with sink & glassware
- 5. Double Sided 55" mirror finish television & Bose sound system
- 6. Phone & alarm
- Sealy Dynasty king bed (inc. custom pillow menu) 7.
- Private open air balcony with river/ city views 8.
- 9. Free-standing bath with river/ city views
- 10. Molton Brown toiletries & hairdryer
- 11. Dual Rain shower head
- Double-sided fireplace 12.
- Baby grand piano 13.
- 14. Karaoke/ media room
- 15. Dining / poker table
- 16. Study
- 17. Powder room
- Entrance to interconnceting River City King Suite 18.