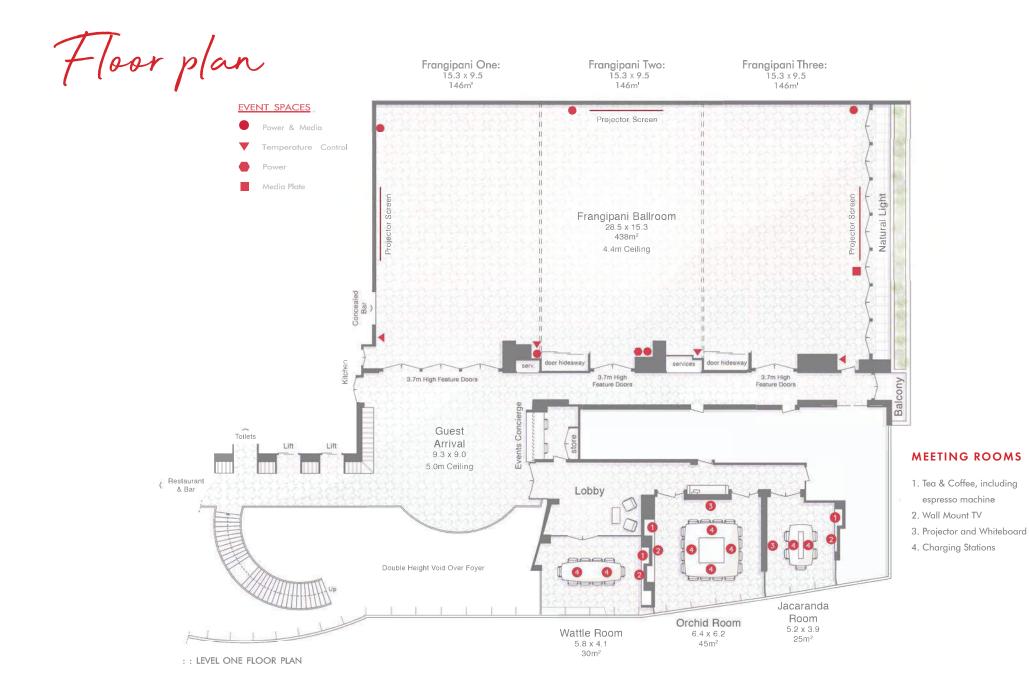

TAN IN MANY COMMON

TI COLORE CALENCE

| Experience the magic in the | e arand, pillarless Francipani | Ballroom, A truly un   | ique and beautiful 410 | )sqm space featuring mirrored walls, |
|-----------------------------|--------------------------------|------------------------|------------------------|--------------------------------------|
|                             |                                |                        |                        |                                      |
|                             | a 4.3m ceiling and state-      | of-the-art lighting sy | stem with custom map   | ping.                                |

TOTAL STREET

PROPERTY AND INCOME

She which the floor

Frangipari ballroom

| ROOM NAME               | Size (m2) | Ceiling | Natural Light | Ceremony | Cocktail | Banquet | Long Banquet | Cabaret | Theatre | Classroom | <b>U-Shaped</b> | Boardroom | Hollow Square |
|-------------------------|-----------|---------|---------------|----------|----------|---------|--------------|---------|---------|-----------|-----------------|-----------|---------------|
| Frangipani Ballroom     | 410       | 4.3     | Yes           |          | 400      | 260     | 216          | 208     | 360     | 198       |                 |           |               |
| Frangipani One or Three | 137       | 4.3     | Only Three    | 100      | 150      | 80      | 48           | 64      | 140     | 54        | 33              | 24        | 51            |
| Frangipani - Two Rooms  | 272       | 4.3     | Yes*          |          | 300      | 180     | 100          | 144     | 250     | 108       |                 | 48        | 78            |

#### WATTLE 10 PAX JACARANDA 8 PAX

Suitably located on the Level 1 conference floor and overlooking the heart of South Bank are three purpose built and light-filled boardrooms with seating capacity of up to 16 guests.

00

Conference rooms

The rooms are fully equipped with executive leather chairs, the latest conferencing technologies and presentation systems as well as an espresso coffee pod machine and tea facilities.

Floor plan

River & City Views ~