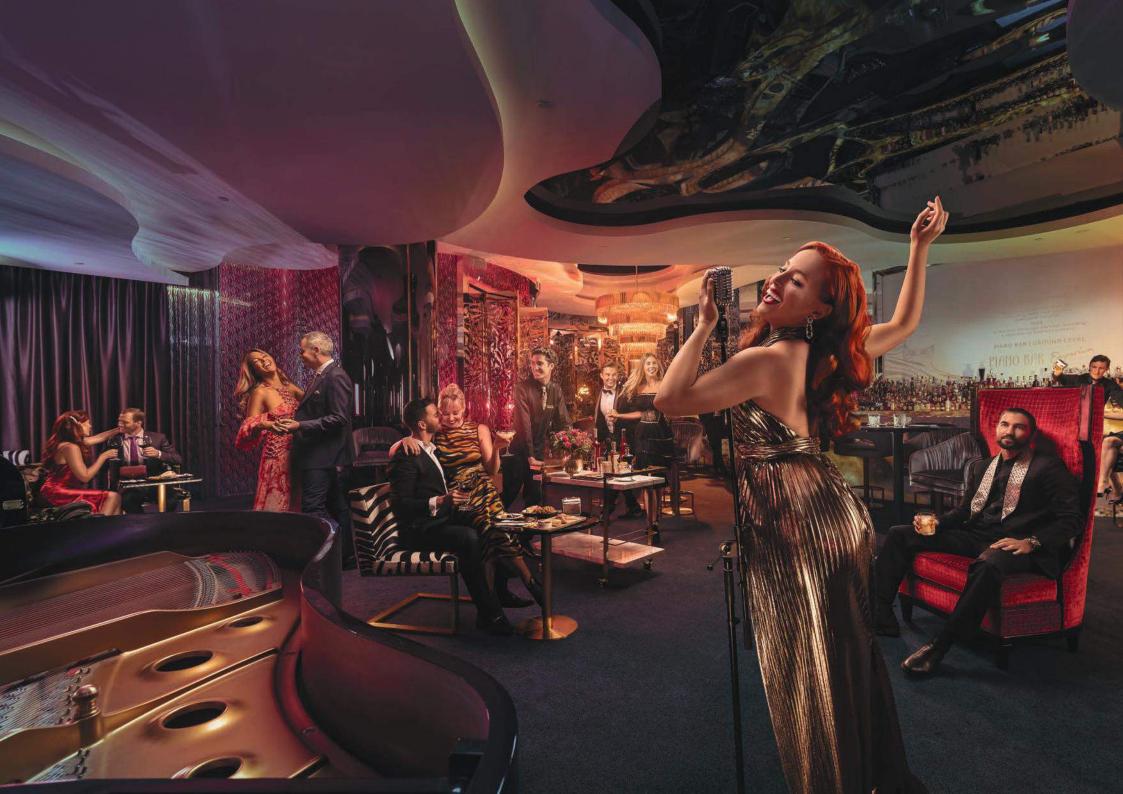

# PIANO BAR

#### COCKTAIL 100 PAX

In signature Emporium style, the bespoke design lays the foundation for everything that is distinctly different about Piano Bar. Traditional lobby bar – be gone; Piano Bar is a destination in its own right. Exuding old-world glamour, Piano Bar is a modern nod to the golden jazz era of the 1920s. Stepping through the frangipani emblazoned steel bi-fold doors, you'll be encased in the moody glow of sophisticated elegance. Dark mirrored walls reflect the ambiance from the tiered coffered ceiling and custom chandelier above and magnificent backlit smoky onyx bar.

Sip from vintage glassware as you relax in the grandeur of plush furnishings and the venue's stately grand piano, while classic films and unique imagery on the large digital display transport you to a bygone era.