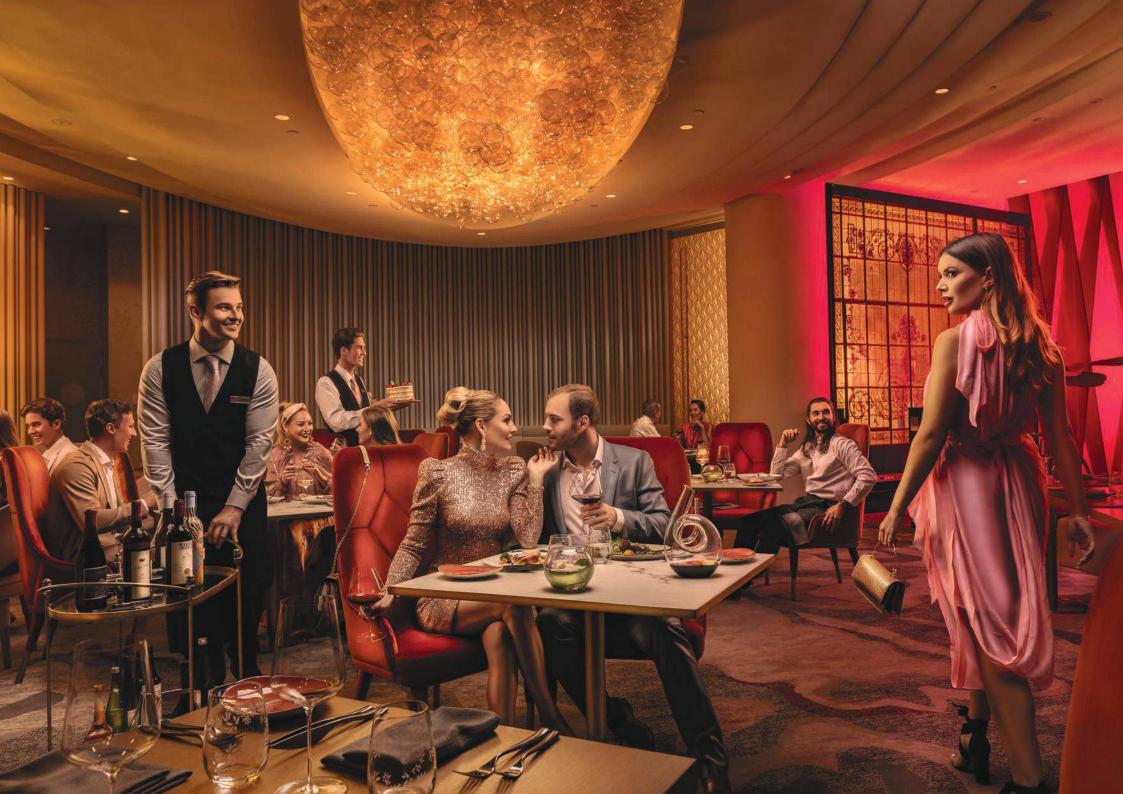

#### COCKTAIL 60 PAX | LONG BANQUET 30 PAX

Literally translating to "Beautiful Era", Belle Époque pays homage to the stunning designs characteristic of France around the turn of the 1900s. As it was a period of peace and prosperity where culture flourished, Belle Époque offers an escape from the every day, and an opportunity to bask in the beauty of French finesse.

#### **RESTAURANT 60 PAX | LONG BANQUET 48 PAX**

Perched on the mezzanine level above the hotel's Piano Bar, Signature Restaurant offers an elevated vantage point over South Brisbane and the striking hotel lobby. Signature is a welcome sanctuary, instantly drawing you in with plush furnishings and a harmonious burnt-orange and blush pink colour palette, while a 150-year-old stained glass window from Paris provides a whimsy hue.

From the striking backlit white onyx bar and polished brass walls to the bespoke ceiling installation featuring 3,000 hand-crafted glass baubles, the refined scattering of sparkle adds a sophisticated elegance. Reminiscent of a designer boutique, Signature's extensive wine collection is displayed in custom climate-controlled glass cabinets, providing an impressive backdrop to the restaurant; at the centre, clever design and barely-there frames showcase the Burgundy magnums as if suspended in mid-air in an eye-catching optical illusion.